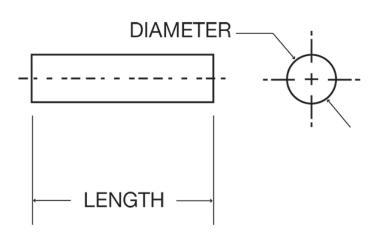

## **Specifications**

| Model            | SP-26                  |
|------------------|------------------------|
| Outside Diameter | .1195/.1205"           |
| Length           | 2.963/2.973"           |
| Material         | Polished/Sapphire Rods |